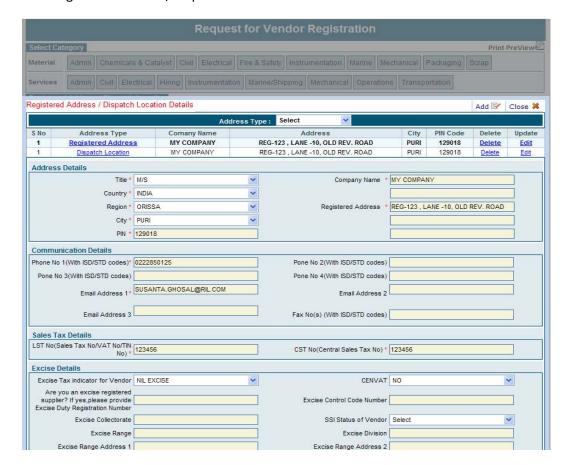

Copyright Owner: RELIANCE INDUSTRIES LTD, MUMBAI

**Step 3**: Select category then click on add/update button for adding registered address and dispatch location.

**Step 4**: Enter registered location/ dispatch location details. Click on add button.