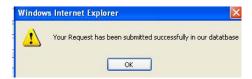

## INTEGRATED MATERIAL MANAGEMENT SYSTEM

**Step 6**: Click on draft button if form is not yet complete, it will generate a draft PIN No so that all the saved data can be accessed. Once form is complete click on SUBMIT button.