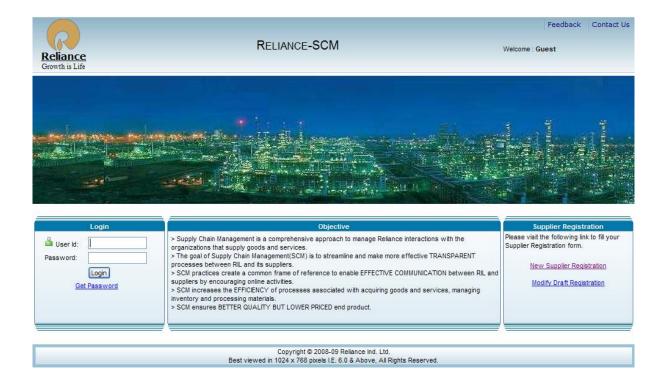

#### New Supplier Registration ( PQQ - Preliminary Qualification Questionnaire fill up )

Step 1: Open Reliance Supply Chain Management (SCM) home page.

Site URL <a href="http://scm.ril.com">http://scm.ril.com</a> click on New Supplier Registration link.