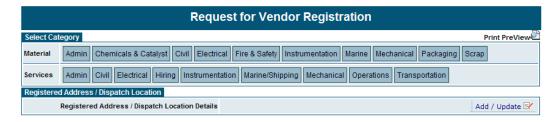

Copyright Owner: RELIANCE INDUSTRIES LTD, MUMBAI

**Step 3**: Select category then click on add/update button for adding registered address and dispatch location.

**Step 4**: Enter registered location/ dispatch location details. Click on add button.