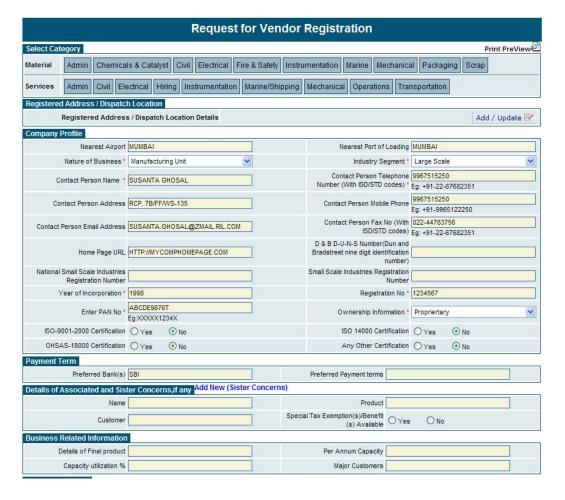

Copyright Owner: RELIANCE INDUSTRIES LTD, MUMBAI

**Step 3**: Select category then click on add/update button for adding registered address and dispatch location.

**Step 4**: Enter registered location/ dispatch location details. Click on add button.

### INTEGRATED MATERIAL MANAGEMENT SYSTEM

**Step 5**: Fill the remaining data and upload required files.

| Reliance Industries Ltd. | IMMS: R-SCM | 4 |
|--------------------------|-------------|---|
|                          | Nov '09     | · |